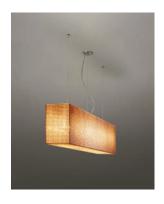

### **Glimmer Suspension**

10"W x 60"L x 15"H 2 available 80% off **\$3,200** (Each)

Satin nickel / Gold

Notes: Good condition.

Satin Nickel / Helbeige Notes: New condition.