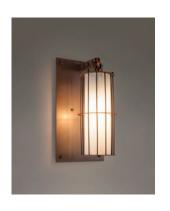

# **Spoke Wall**

7.5" x 14"H x 6.25"D 1 available 70% off **\$750** 

Deep brown oxide / Opal white

Notes: Very good condition