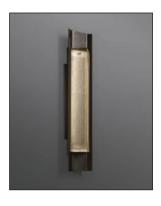

**Argo Wall** 

4.5"W x 22"H x 3.5"D 1 available 20% off **\$2,400** 

Deep black oxide / Bronze

Notes: Very good condition.