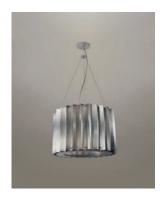

# **Ballad Suspension (Custom)**

19" Ø x 30"H 2 available 80% off **\$1,200** 

Deep brown oxide / Tabac

Notes: Good condition. Some finish oxidation.