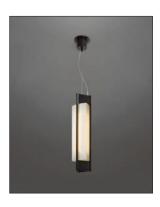

### **Argo Suspension**

5.5"Ø x 22"H 1 available 40% off **\$3,200** 

Deep black oxide / Clear

Notes: Very good condition.