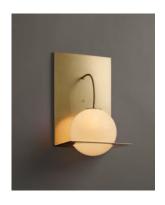

### **Argo Suspension**

5.5"Ø x 22"H 1 available 40% off **\$3,200** 

Deep black oxide / Clear

Notes: Very good condition.