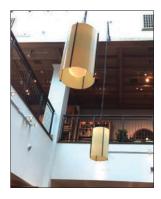

# **Ballad Suspension (Custom)**

19" Ø x 30"H 2 available 80% off **\$1,200** 

Deep brown oxide / Tabac

Notes: Good condition. Some finish oxidation.