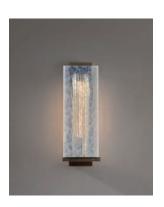

#### **Nebula wall (Custom)**

6"W x 14"H x 6.5"D 1 available 50% off **\$1,400** 

Deep brown oxide / Opal white

Notes: Brand new, never sold.